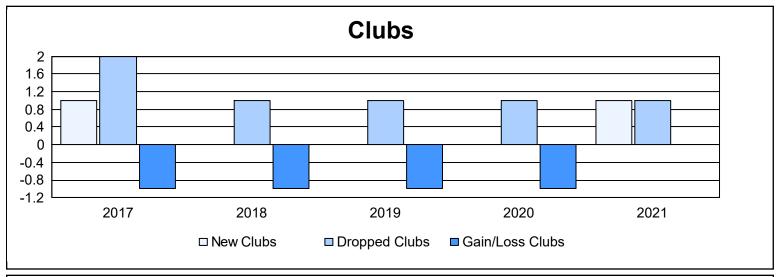

District 5 NW As of June 2021 Cumulative

| Year      | New<br>Clubs | Dropped<br>Clubs | Gain/<br>Loss<br>Clubs | New<br>Members | Charter<br>Members | Reinstate<br>Members | Transfer<br>Members | Total<br>Member<br>Added | Total<br>Members<br>Dropped | Gain/<br>Loss<br>Members |
|-----------|--------------|------------------|------------------------|----------------|--------------------|----------------------|---------------------|--------------------------|-----------------------------|--------------------------|
| 2016-2017 | 1            | 2                | -1                     | 145            | 28                 | 7                    | 6                   | 186                      | 174                         | 12                       |
| 2017-2018 | 0            | 1                | -1                     | 119            | 0                  | 9                    | 17                  | 145                      | 177                         | -32                      |
| 2018-2019 | 0            | 1                | -1                     | 69             | 0                  | 4                    | 7                   | 80                       | 184                         | -104                     |
| 2019-2020 | 0            | 1                | -1                     | 94             | 1                  | 6                    | 7                   | 108                      | 113                         | -5                       |
| 2020-2021 | 1            | 1                | 0                      | 91             | 33                 | 0                    | 13                  | 137                      | 134                         | 3                        |
| Average   | 0            | 1                | -1                     | 104            | 12                 | 5                    | 10                  | 131                      | 156                         | -25                      |