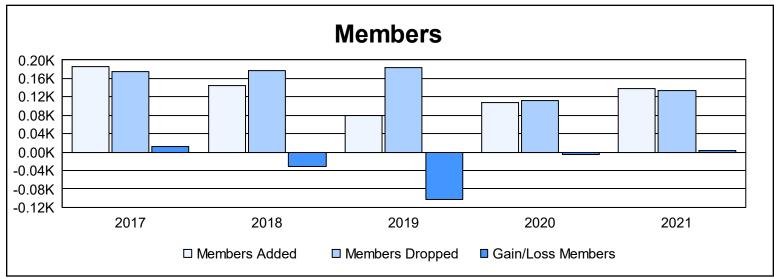

District 5 NW As of June 2021 Cumulative

| Year      | New<br>Clubs | Dropped<br>Clubs | Gain/<br>Loss<br>Clubs | New<br>Members | Charter<br>Members | Reinstate<br>Members | Transfer<br>Members | Total<br>Member<br>Added | Total<br>Members<br>Dropped | Gain/<br>Loss<br>Members |
|-----------|--------------|------------------|------------------------|----------------|--------------------|----------------------|---------------------|--------------------------|-----------------------------|--------------------------|
| 2016-2017 | 1            | 2                | -1                     | 145            | 28                 | 7                    | 6                   | 186                      | 174                         | 12                       |
| 2017-2018 | 0            | 1                | -1                     | 119            | 0                  | 9                    | 17                  | 145                      | 177                         | -32                      |
| 2018-2019 | 0            | 1                | -1                     | 69             | 0                  | 4                    | 7                   | 80                       | 184                         | -104                     |
| 2019-2020 | 0            | 1                | -1                     | 94             | 1                  | 6                    | 7                   | 108                      | 113                         | -5                       |
| 2020-2021 | 1            | 1                | 0                      | 91             | 33                 | 0                    | 13                  | 137                      | 134                         | 3                        |
| Average   | 0            | 1                | -1                     | 104            | 12                 | 5                    | 10                  | 131                      | 156                         | -25                      |